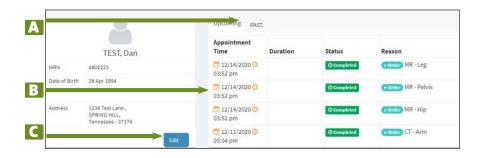

# **APPOINTMENTS**

From the patient profile you can:

- A) View past appointments
- B) View upcoming appointments
- C) Update demographics