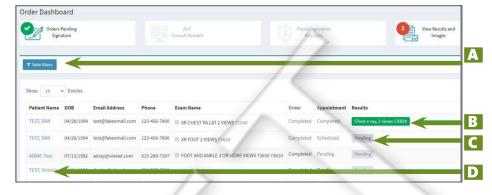

### **ORDERS DASHBOARD**

- A) Use filters to find patients
- B) Click green tabs to view results of study
- C) View pending studies (gray tabs)
- D) Click patient name for appointment details

Study Actions: Edit Unscheduled Orders