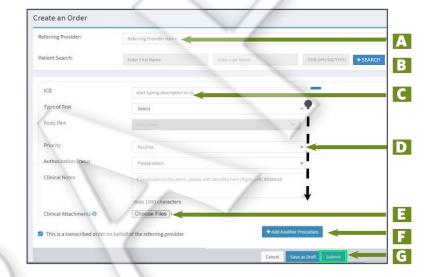

#### **CREATE AN ORDER**

- A) Select provider
- B) Search/Select patient
- C) Select Reason for Exam
- D) Complete order details (top to bottom)
- E) Upload clinical documents
- F) Add additional procedures
- G) Submit Order