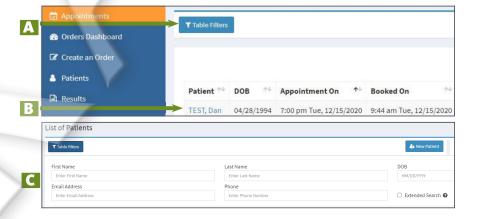

#### **PATIENT SEARCH**

- A) Use filters to find patients
- B) Select a current patient by clicking the name in the table below.
- C) Find/Select a patient you have not previously seen by selecting the Extended Search option.