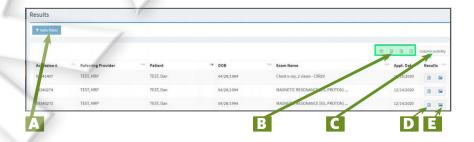

# **RESULTS**

- A) Search & Filter
- B) Export tools
- C) Adjust visible columns
- D) View report
- E) View images

From the results window you can: F) Download a PDF of the report

G) Print

Localizer Annotation